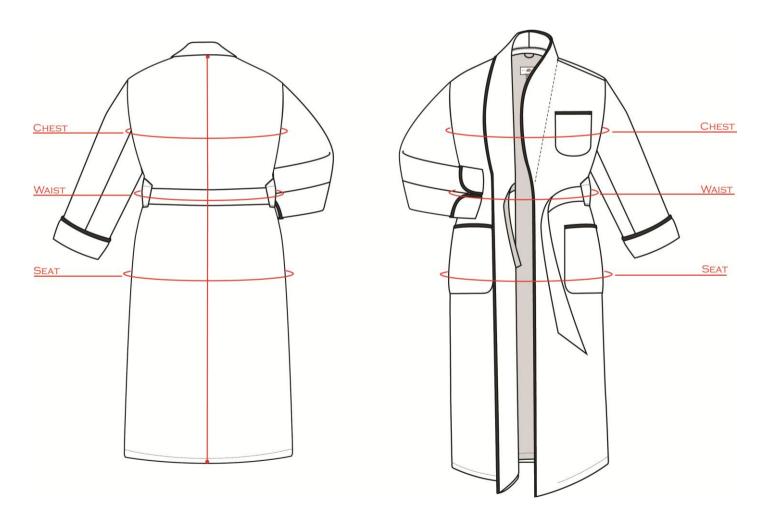

## DANIEL HANSON EXISTING DRESSING GOWN SIZE CHART

|              | S                                                                      | М           | L            | XL           | XXL           |
|--------------|------------------------------------------------------------------------|-------------|--------------|--------------|---------------|
| To FIT CHEST | 36-39"                                                                 | 39 - 42"    | 42 - 45"     | 45 - 48"     | 48" - 51"     |
|              | 91.5-99 CM                                                             | 99 - 107 cm | 107 - 114 CM | 114 - 122 CM | 122 - 129.5cm |
| To fit Waist | 29-32"                                                                 | 32-35"      | 35 - 38"     | 38-41"       | 41"-43"       |
|              | 73.5-81 CM                                                             | 81-89 CM    | 89 - 96.5 CM | 96.5-104cm   | 104-109 CM    |
| TO FIT SEAT  | 39"                                                                    | 42"         | 45"          | 48"          | 51"           |
|              | 99 cm                                                                  | 107 см      | 114 CM       | 122 CM       | 129.5 см      |
| GOWN         | 52"                                                                    |             |              |              |               |
| LENGTH       | 132 CM                                                                 |             |              |              |               |
| NAPE TO HEM  | This length finishes approximately at mid calf on a man who is 6' tall |             |              |              |               |