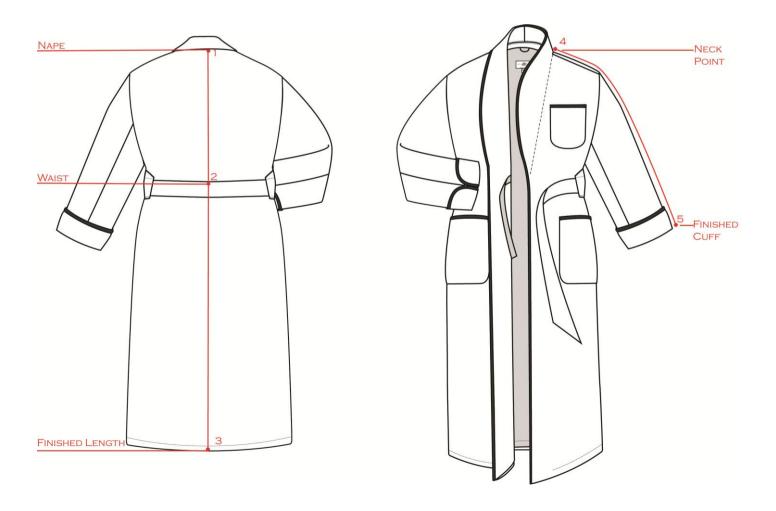

## MEASUREMENTS WE REQUIRE TO ENSURE WE CAN GIVE YOU THE BEST FIT (PLEASE REFER TO PICTURE BELOW FOR ASSISTANCE)

| DESCRIPTION                                                                                                                                                   | YOUR MEASUREMENT |  |
|---------------------------------------------------------------------------------------------------------------------------------------------------------------|------------------|--|
| 1 – 2<br>Nape (collar seam ) to waist                                                                                                                         |                  |  |
| 2-3<br>Waist to finished hem                                                                                                                                  |                  |  |
| 4 – 5<br>NECK TO FINISHED CUFF                                                                                                                                |                  |  |
| TO ASSIST WITH THIS: PUT ON A SUIT JACKET. ASK SOMEONE TO MEASURE FROM THE POINT THE UNDER COLLAR JOINS THE JACKET BODY (4) TO THE FINISHED SLEEVE LENGTH (5) |                  |  |